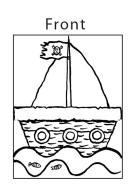

#### Page 2/3:

- 1. Cut along the dotted line.
- 2. Fold along line A then stick together 1 and 2 backs.
- 3. Fold along line B then stick together 3 and 4 backs.
- 4. Fold along line C so that 4 (the ship) covers 2.
- 5. Fold back the grey tabs 5 and 6.
- 6. Stick the tabs where indicated.

### Page 3/3:

- 7. Fold the sheet in half.
- 8. Stick the halves together.
- 9. Cut along the dotted lines.
- 10. Color Poppy, the ship and the frame 1.
- 11. Write your letter on 1.
- 12. Put Poppy in the ship.