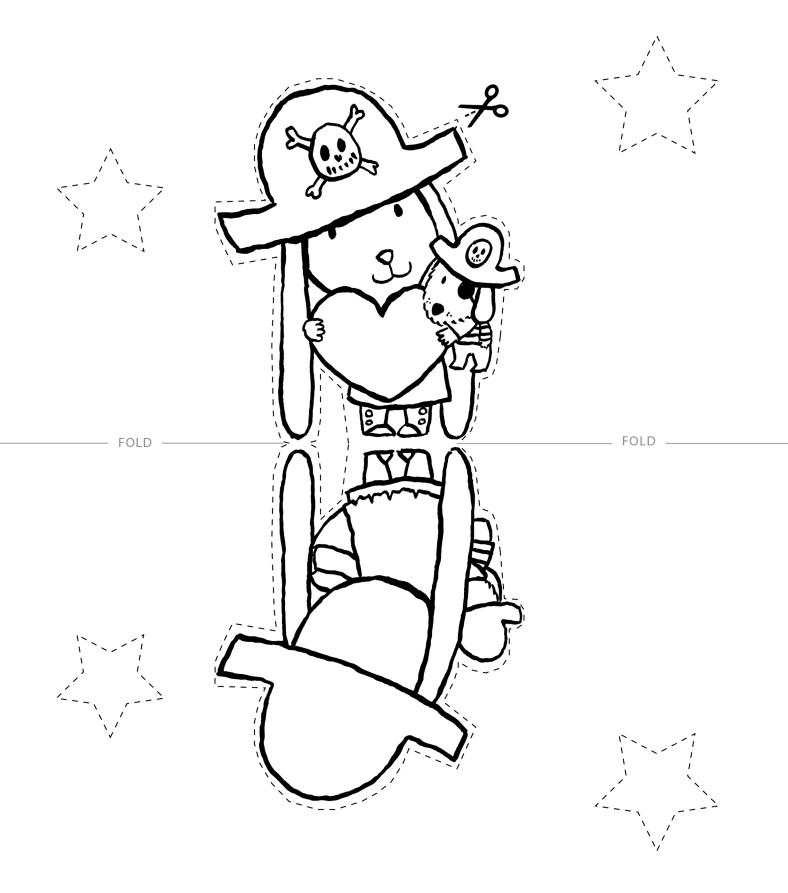

### Page 3/3:

- 7. Fold the sheet in half.
- 8. Stick the halves together.
- 9. Cut along the dotted lines.
- 10. Color Poppy, the ship and the frame 1.
- 11. Write your letter on 1.
- 12. Put Poppy in the ship.