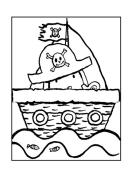

#### Page 2/3:

- 1. Cut along the dotted line.
- 2. Fold along line A then stick together 1 and 2 backs.
- 3. Fold along line B then stick together 3 and 4 backs.
- 4. Fold along line C so that 4 (the ship) covers 2.
- 5. Fold back the grey tabs 5 and 6.
- 6. Stick the tabs where indicated.

### Page 3/3:

- 7. Fold the sheet in half.
- 8. Stick the halves together.
- 9. Cut along the dotted lines.
- 10. Color Poppy, the ship and the frame 1.
- 11. Write your letter on 1.
- 12. Put Poppy in the ship.