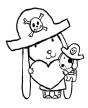

### Page 3/3:

- 7. Fold the sheet in half.
- 8. Stick the halves together.
- 9. Cut along the dotted lines.
- 10. Color Poppy, the ship and the frame 1.
- 11. Write your letter on 1.
- 12. Put Poppy in the ship.