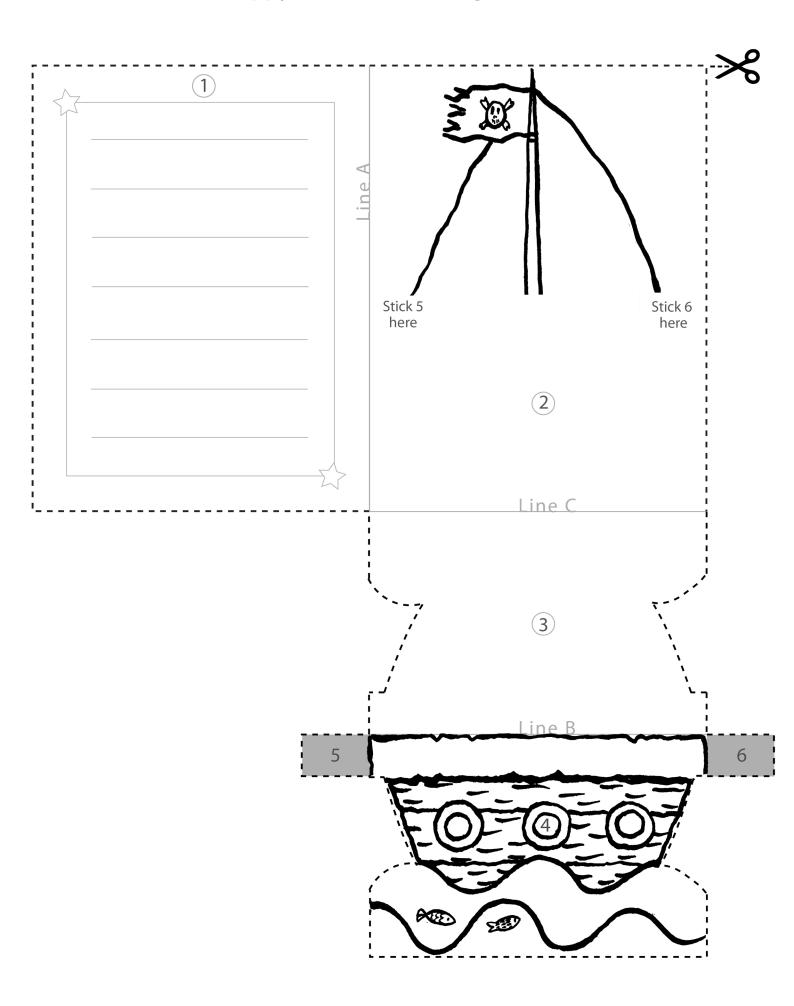

#### Page 2/3:

- 1. Cut along the dotted line.
- 2. Fold along line A then stick together 1 and 2 backs.
- 3. Fold along line B then stick together 3 and 4 backs.
- 4. Fold along line C so that 4 (the ship) covers 2.
- 5. Fold back the grey tabs 5 and 6.
- 6. Stick the tabs where indicated.